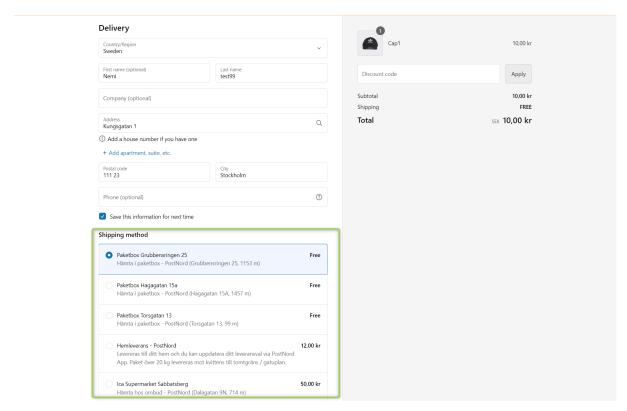

#### 8. Limit Shipping Options

Using this option, you can limit how many shipping options should show on checkout. If you add 3 on custom then your customers will see 3 shipping options on each delivery method.