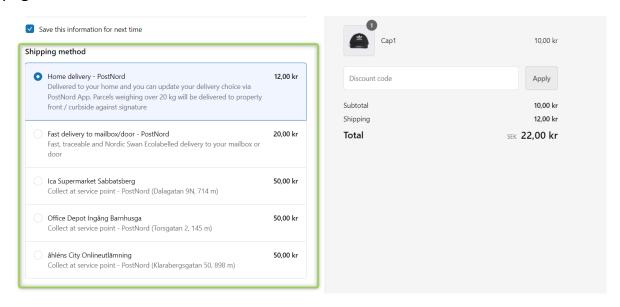

# 1. Shipping Options In Checkout

If enabled then Postnord's shipping options will be shown on Shopify Checkout page.

# 2. Sort Shipping option in Checkout

If enabled then Postnord's shipping options will be sorted on the Shopify Checkout page based on the distance.