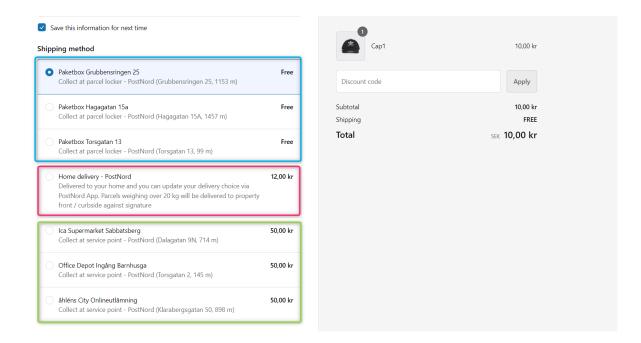

#### 8. Limit Shipping Options

Using this option, you can limit how many shipping options should show on checkout. If you add 3 on custom then your customers will see 3 shipping options on each delivery method.