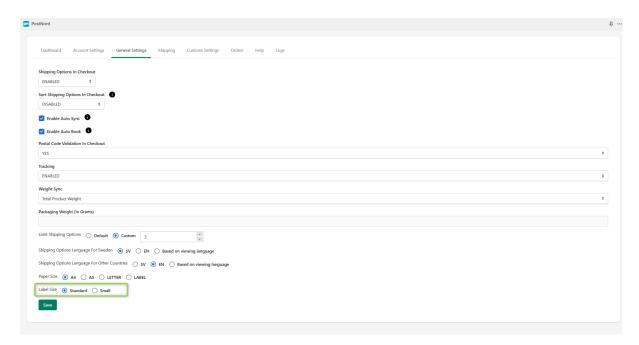

ill see the shipping options in English language.



## 10. Shipping Options Language For Other Countries



You can set shipping options language for other countries customers.

- 1. If you set SV on this, then your other countries customers will see the shipping options in Swedish language.
- 2. If you set EN on this, then your other countries customers will see the shipping options in English language.
- 3. If you set Based on viewing language on this, and if your customer viewing your shop in Swedish language then your customer will see the shipping options in Swedish language, and if your customer viewing your shop in English language then they will see the shipping options in English language.



#### 11. Paper size



You can set the paper size of your labels.

#### 12. Label size



You can set the label size of your labels.

# **Uniwin Helpdesk**



Contact us on <a href="mailto:support@uniwin.se">support@uniwin.se</a>
Thank you!