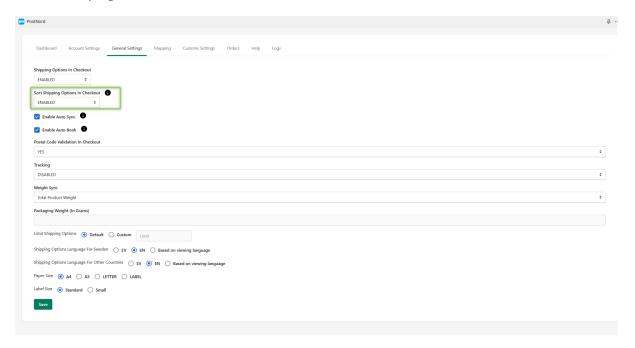

# 2. Sort Shipping option in Checkout

If enabled then Postnord's shipping options will be sorted on the Shopify Checkout page based on the distance.