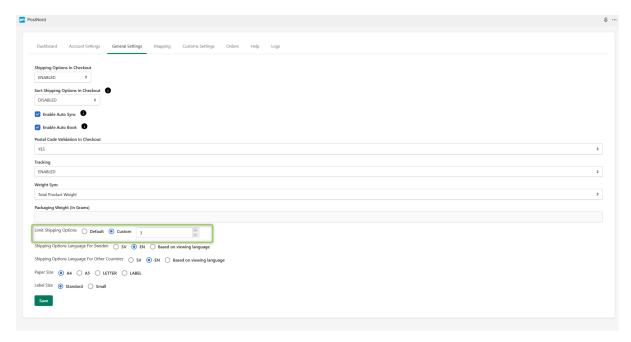

#### 8. Limit Shipping Options

Using this option, you can limit how many shipping options should show on checkout. If you add 3 on custom then your customers will see 3 shipping options on each delivery method.