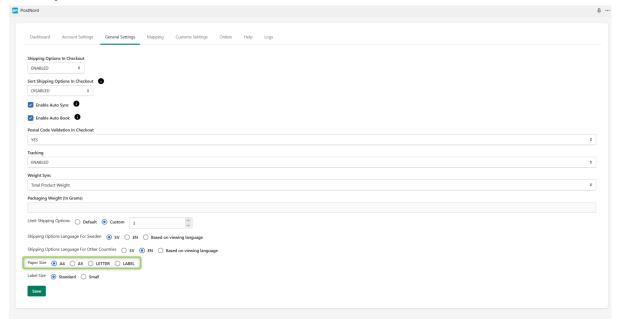

if your customer viewing your shop in English language then they will see the shipping options in English language.



## 10. Shipping Options Language For Other Countries



You can set shipping options language for other countries customers.

- 1. If you set SV on this, then your other countries customers will see the shipping options in Swedish language.
- 2. If you set EN on this, then your other countries customers will see the shipping options in English language.
- 3. If you set Based on viewing language on this, and if your customer viewing your shop in Swedish language then your customer will see the shipping options in Swedish language, and if your customer viewing your shop in English language then they will see the shipping options in English language.



#### 11. Paper size



You can set the paper size of your labels.

#### 12. Label size



You can set the label size of your labels.

# **Uniwin Helpdesk**



Contact us on <a href="mailto:support@uniwin.se">support@uniwin.se</a>
Thank you!