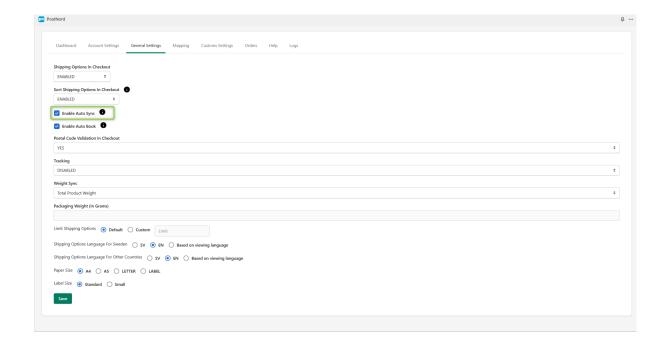

# 3. Enable Auto Sync

If Auto Sync is enabled, order details will be sent to Send Direct Business

instantly when an order is received in Shopify. Then you can do further processing of your order directly from Send Direct Business.

#### 4. Enable Auto book

If Auto book is enabled, order will be booked to Send Direct Business instantly when an order is received in Shopify. Then you can print the label from the Postnord app or Send Direct Business.