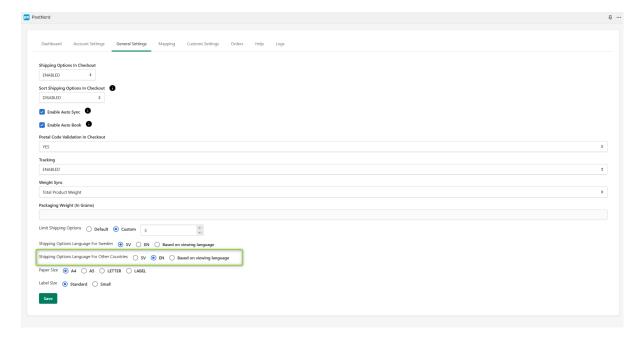

## 10. Shipping Options Language For Other Countries

You can set shipping options language for other countries customers.

- 1. If you set SV on this, then your other countries customers will see the shipping options in Swedish language.
- 2. If you set EN on this, then your other countries customers will see the shipping options in English language.
- 3. If you set Based on viewing language on this, and if your customer viewing your shop in Swedish language then your customer will see the shipping options in Swedish language, and if your customer viewing your shop in English language then they will see the shipping options in English language.