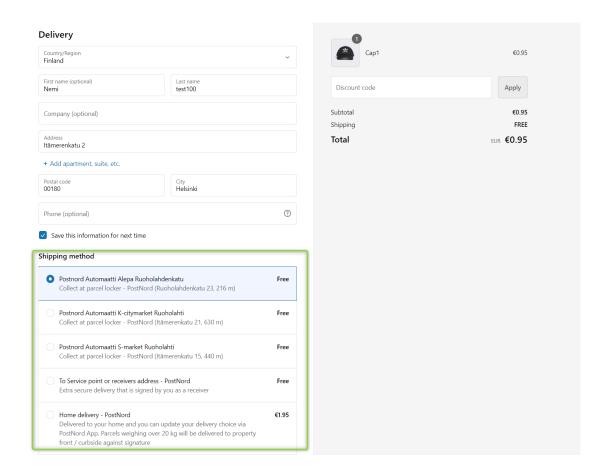

# 1. Shipping Options In Checkout

If enabled then Postnord's shipping options will be shown on Shopify Checkout page.

# 2. Sort Shipping option in Checkout

If enabled then Postnord's shipping options will be sorted on the Shopify Checkout page based on the distance.

# 3. Enable Auto Sync

If Auto Sync is enabled, order details will be sent to Send Direct Business

instantly when an order is received in Shopify. Then you can do further processing of your order directly from Send Direct Business.

#### 4. Enable Auto book

If Auto book is enabled, order will be booked to Send Direct Business instantly when an order is received in Shopify. Then you can print the label from the Postnord app or Send Direct Business.

#### 5. Postal Validation

If enabled then consumers provided zip code will be validated by server and if an invalid zip code was provided then delivery methods will not be shown in Shopify Checkout page.

### 6. Tracking

If tracking is enabled then the tracking link will be added to the order when you fulfill the order.

# 7. Weight Sync

You can set the weight sync of your orders.

- 1. If you set "Total product Weight" on this, then your orders will be synced with total product weight.
- 2. If you set "Total product weight + Packaging weight" on this, then your orders will be synced with total product weight + package weight.
- 3. If you set "Sync with null weight" on this, then your orders will be synced with null weight.

#### 8. Limit Shipping Options

Using this option, you can limit how many shipping options should show on checkout. If you add 3 on custom then your customers will see 3 shipping options on each delivery method.

### 9. Shipping Options Language For Sweden

Using this option, you can set shipping options language for Swedish customers.

- 1. If you set SV on this, then your Swedish customers will see the shipping options in Swedish language.
- 2. If you set EN on this, then your Swedish customers will see the shipping options in English language.
- 3. If you set Based on viewing language on this, and if your customer viewing

your shop in Swedish language then your customer will see the shipping options in Swedish language, and if your customer viewing your shop in English language then they will see the shipping options in English language.

## 10. Shipping Options Language For Other Countries

You can set shipping options language for other countries customers.

- 1. If you set SV on this, then your other countries customers will see the shipping options in Swedish language.
- 2. If you set EN on this, then your other countries customers will see the shipping options in English language.
- 3. If you set Based on viewing language on this, and if your customer viewing your shop in Swedish language then your customer will see the shipping options in Swedish language, and if your customer viewing your shop in English language then they will see the shipping options in English language.