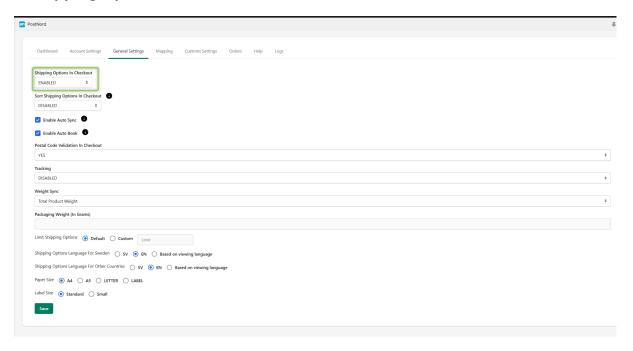

# General Settings

This guide will describe the features in the general settings tab

# 1. Shipping Options In Checkout

If enabled then Postnord's shipping options will be shown on Shopify Checkout page.

# 2. Sort Shipping option in Checkout

If enabled then Postnord's shipping options will be sorted on the Shopify Checkout page based on the distance.

# 3. Enable Auto Sync

If Auto Sync is enabled, order details will be sent to Send Direct Business

instantly when an order is received in Shopify. Then you can do further processing of your order directly from Send Direct Business.

#### 4. Enable Auto book

If Auto book is enabled, order will be booked to Send Direct Business instantly when an order is received in Shopify. Then you can print the label from the Postnord app or Send Direct Business.

#### 5. Postal Validation

If enabled then consumers provided zip code will be validated by server and if an invalid zip code was provided then delivery methods will not be shown in Shopify Checkout page.

### 6. Tracking

If tracking is enabled then the tracking link will be added to the order when you fulfill the order.

# 7. Weight Sync

You can set the weight sync of your orders.

- 1. If you set "Total product Weight" on this, then your orders will be synced with total product weight.
- 2. If you set "Total product weight + Packaging weight" on this, then your orders will be synced with total product weight + package weight.
- 3. If you set "Sync with null weight" on this, then your orders will be synced with null weight.

#### 8. Limit Shipping Options

Using this option, you can limit how many shipping options should show on checkout. If you add 3 on custom then your customers will see 3 shipping options on each delivery method.

### 9. Shipping Options Language For Sweden

Using this option, you can set shipping options language for Swedish customers.

- 1. If you set SV on this, then your Swedish customers will see the shipping options in Swedish language.
- 2. If you set EN on this, then your Swedish customers will see the shipping options in English language.
- 3. If you set Based on viewing language on this, and if your customer viewing

## 10. Shipping Options Language For Other Countries

You can set shipping options language for other countries customers.

- 1. If you set SV on this, then your other countries customers will see the shipping options in Swedish language.
- 2. If you set EN on this, then your other countries customers will see the shipping options in English language.
- 3. If you set Based on viewing language on this, and if your customer viewing your shop in Swedish language then your customer will see the shipping options in Swedish language, and if your customer viewing your shop in English language then they will see the shipping options in English language.

#### 11. Paper size

You can set the paper size of your labels.

#### 12. Label size

You can set the label size of your labels.