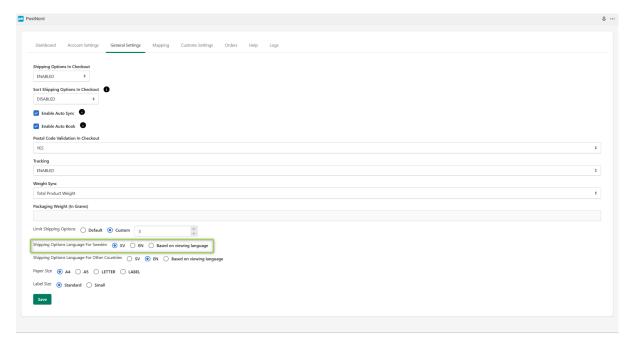

### 9. Shipping Options Language For Sweden

Using this option, you can set shipping options language for Swedish customers.

- 1. If you set SV on this, then your Swedish customers will see the shipping options in Swedish language.
- 2. If you set EN on this, then your Swedish customers will see the shipping options in English language.
- 3. If you set Based on viewing language on this, and if your customer viewing

your shop in Swedish language then your customer will see the shipping options in Swedish language, and if your customer viewing your shop in English language then they will see the shipping options in English language.