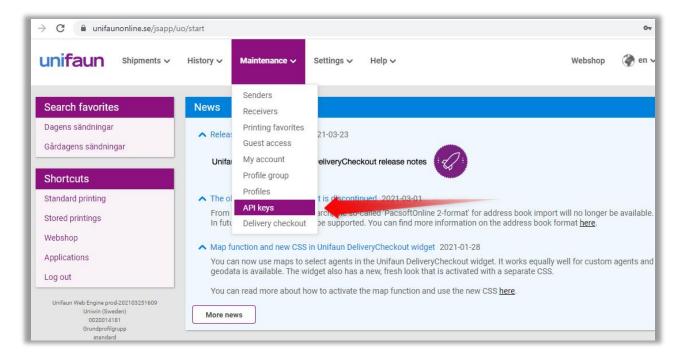

## **OrderConnect**

Login to your Unifaun Online account and click on menu MAINTENANCE. If you have the option called "API KEYS" in the menu then the OrderConnect is enabled for you. OrderConnect must be enabled for syncing shipping label from your Shopify Store to Unifaun dashboard. If you don't have OrderConnect, please contact us for more information.