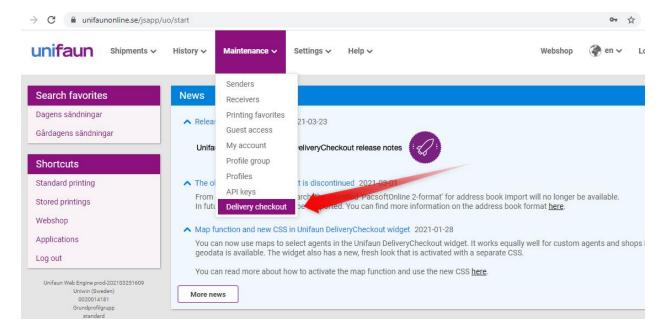

## **DeliveryCheckout**

Login to your Unifaun Online account and click on menu MAINTENANCE. If you have the option called "Delivery Checkout" in the menu then the DeliveryCheckout is enabled for you. DeliveryCheckout must be enabled for showing pick-up location and drop-off time in your Shopify checkout. If you don't have DeliveryCheckout, you can contact us for more information: