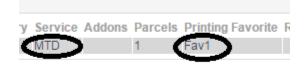

### **Steps:**

- 1.Go to Unifaun Integration App
- 2.Go to Printing Favorites
- 3. Enter your Printing Favorite name and click Submit.

3. Create a mapping with your Printing Favorite

- 4. Create a order using Standard Shipping option
- 5.Go to https://www.unifaunonline.se/ account Shipment -> Stored Printings
  Go to your latest order Here you can see your Printing Favorite Name and Service name which you used in Printing Favorites.