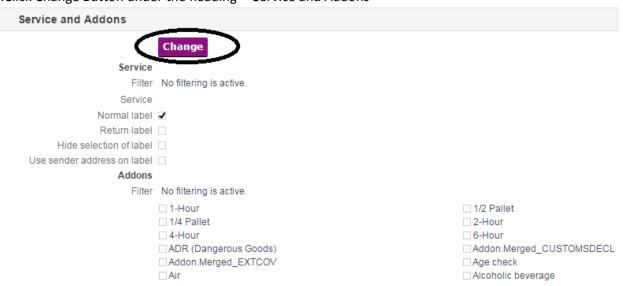

### **New Favorite**

5. Click Change Button under the heading "Service and Addons"

6. Choose any one of the service from Dropdown and click OK.