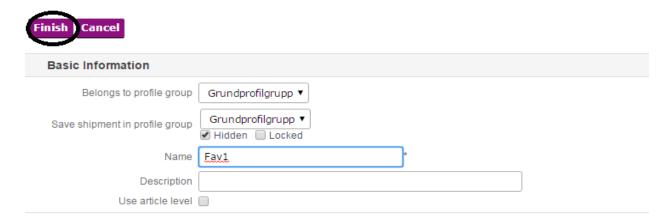

#### 7. Click Finish

8. Go to Maintenance - > Printing Favorites -> Click Search Button -> Here you can see your existing Printing Favorites list.