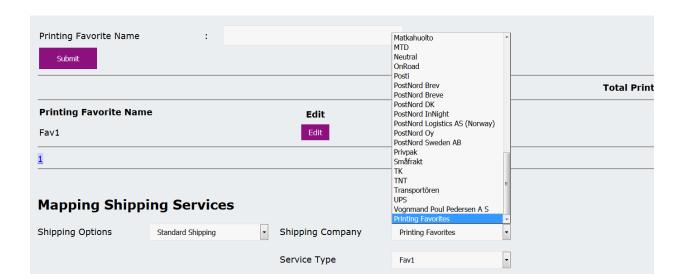

### **Steps:**

- 1.Go to Unifaun Integration App
- 2.Go to Printing Favorites
- 3. Enter your Printing Favorite name and click Submit.

3. Create a mapping with your Printing Favorite

- 4. Create a order using Standard Shipping option
- 5.Go to https://www.unifaunonline.se/ account Shipment -> Stored Printings
  Go to your latest order Here you can see your Printing Favorite Name and Service name which you used in Printing Favorites.