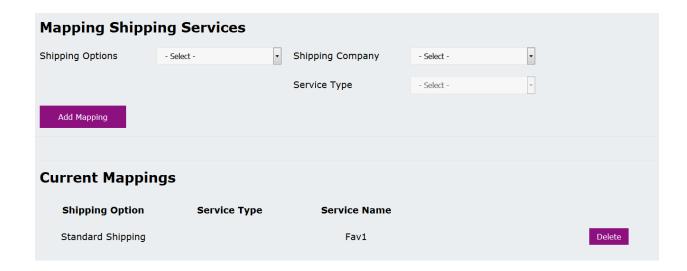

### **Steps:**

- 1.Go to Unifaun Integration App
- 2.Go to Printing Favorites
- 3. Enter your Printing Favorite name and click Submit.

3. Create a mapping with your Printing Favorite

- 4. Create a order using Standard Shipping option
- 5.Go to https://www.unifaunonline.se/ account Shipment -> Stored Printings
  Go to your latest order Here you can see your Printing Favorite Name and Service name which you used in Printing Favorites.