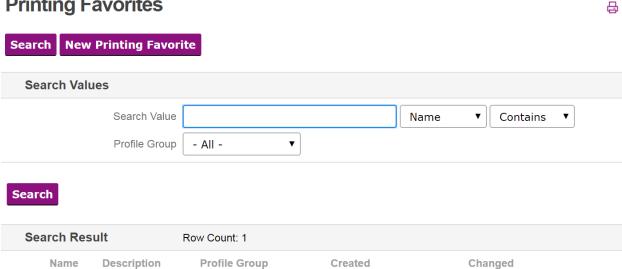

### Reference:

Login in to your https://www.unifaunonline.se/ -> Go to Help -> Help Page -> Printing Favorites

#### Note:

Using the above reference you can get more information about how to add printing favorites with senders, receivers, services, addons, contents, etc.,

#### 7. Click Finish

8. Go to Maintenance - > Printing Favorites -> Click Search Button -> Here you can see your existing Printing Favorites list.

## **Printing Favorites**

**■** 🖈 🗶 Fav1

Grundprofilgrupp

2017-01-27 13:19

2017-01-27 14:03