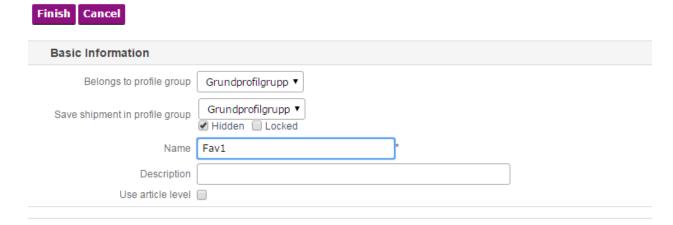

### **Steps:**

- 1. Login into your Unifaunonline.se account
- 2.Go to Maintenance > Printing Favorites
- 3.Click -> New Printing Favorite Button
- 4.Enter your printing favorite name under the heading "Basic Information"