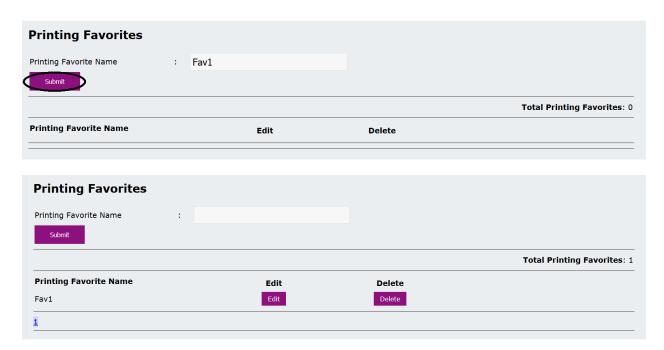

### **Steps:**

- 1.Go to Unifaun Integration App
- 2.Go to Printing Favorites
- 3. Enter your Printing Favorite name and click Submit.

3. Create a mapping with your Printing Favorite

- 4. Create a order using Standard Shipping option
- 5.Go to https://www.unifaunonline.se/ account Shipment -> Stored Printings
  Go to your latest order Here you can see your Printing Favorite Name and Service name which you used in Printing Favorites.