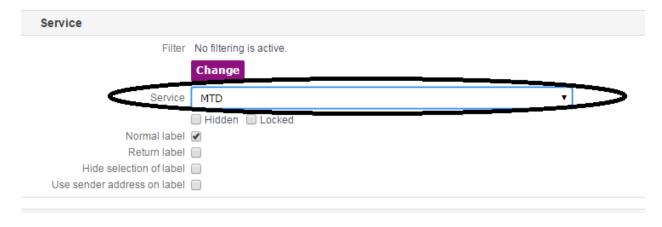

### **New Favorite**

5. Click Change Button under the heading "Service and Addons"

6. Choose any one of the service from Dropdown and click OK.